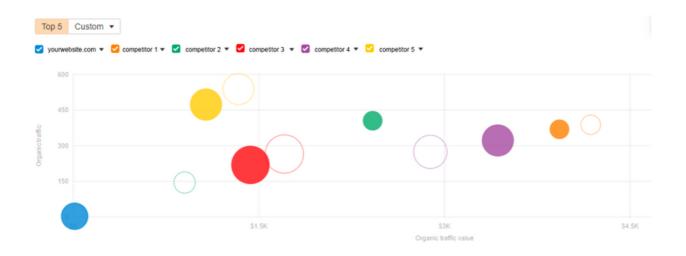

| 4.0    | 24  | @2022 - All Right Reserved. Designed and Developed by |
| Haarverlängerung & Haarverdichtung Basel - Haar<br>Extensions<br>https://hrbeauty.ch/coiffeur-basel/haar-extension-basel/<br>DE   ECOMMERCE   WORDPRESS                       | 20  | 1.1 | 71                | 0                    | 6                 | 7      | 2.0    | 17  | @2022 - All Right Reserved. Designed and Developed by |
| Unbenannt - Archieve (March 2023)<br>http://chblog.ch/onlinemarketingzh/archive/2023/3/ ▼                                                                                     | 38  | 3.9 | 28                | 0                    | 9                 | 19     | 0      | 0   | http://<br>http://                                    |



#### Off-page SEO Issues

#### **Competitor Analysis**



#### **Guest Posting**

The Importance of forum posting in SEO is that, you can get a lot of diverse backlinks for your website, and you can also generate traffic to your website. If a topic is not getting much visibility in the search engines, you'll receive more traffic by targeting your posts on the forum.

Forum posting is a part of off page SEO techniques because it helps you get relevant backlinks from authoritative forums. Which plays an essential role in increasing the authority of your website and the number of visitors to your website.

Needless to say, quality content and backlinks are still more important ranking factors. But if your site is taking too long to load and giving users a terrible experience, you definitely should work on speeding up your website.

https://yourweb