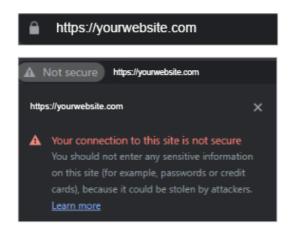

f overview of what the domain encompasses.
- A concise introduction to the domain or industry you're addressing.



#### **Issues**







#### **Technical SEO Issues**

#### **Mobile Page Speed Analysis**

Website Mobile page speed performance is 51 which is not that much good. Mobile Page Speed should be 80+. It is best for google page reliable SERPs ranking because Mobile Page Speed is a ranking factor.



Need to maintain the fastest mobile page speed for reliable ranking in Google SERPs.

#### **Core Web Vitals**

For Mobile

Time until the largest element of the site has a tough loaded time which (LCP) is 5.5 seconds. High LCP is not good for websites. Need to maintain LCP Score for best results. The largest Contentful Paint (LCP) should be <2.5 Seconds.

#### **SSL Configuration**





#### **Technical SEO Issues**

#### **Sitemap**

This XML sitemap is used by search engines which follow the XML sitemap standard. This file contains links to sub-sitemaps, follow them to see the actual sitemap content. This file was dynamically generated using the WordPress content management system and XML Sitemap Generator for Google by Auctollo.

 URL of sub-sitemap
 Last modified (GMT)

 https://www.
 /sitemap-misc.xml
 2023-06-09 11:47

 https://www.
 /sitemap-pt-page-p1-2023-02 xml
 2023-06-07 13:54

 https://www.
 /sitemap-pt-page-p1-2022-11 xml
 2023-06-09 11:47

 https://www.
 /sitemap-pt-page-p1-2022-10 xml
 2023-05-16 10:21

Dynamically generated with XML Sitemap Generator for Google by Auctollo. This XSLT template is released under the GPL and free to use.

If you have pro