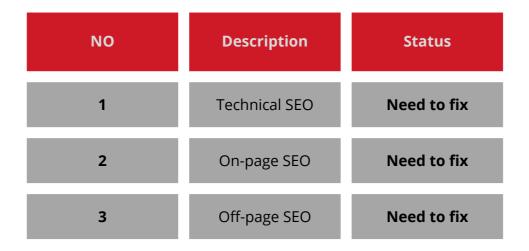

#### **Issues**

#### **Technical SEO Issues**

## On-page SEO Issues Summary

#### Off-page SEO Issues