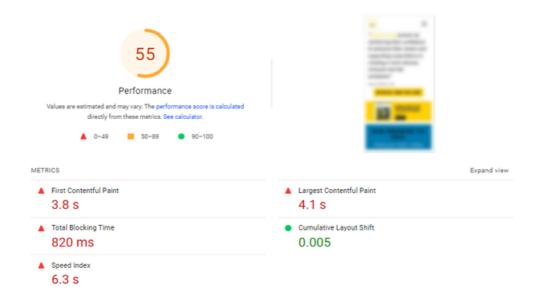

#### **Mobile Page Speed Analysis**

Website Mobile page speed performance is 51 which is not that much good. Mobile Page Speed should be 80+. It is best for google page reliable SERPs ranking because Mobile Page Speed is a ranking factor.

Need to maintain the fastest mobile page speed for reliable ranking in Google SERPs.

#### **Core Web Vitals**

For Mobile

Time until the largest element of the site has a tough loaded time which (LCP) is 5.5 seconds. High LCP is not good for websites. Need to maintain LCP Score for best results. The largest Contentful Paint (LCP) should be <2.5 Seconds.