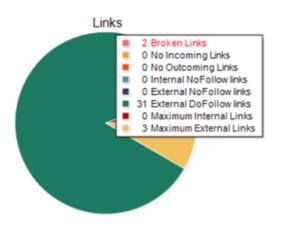

g   | image/jpeg   | 99.86 Kb  |         |           |
| 17 | https://www. | .de/images/119.jpg  | image/jpeg   | 31.49 Kb  |         |           |
| 18 | https://www. | .de/images/122.png  | image/png    | 154.16 Kb |         |           |
| 19 | https://www. | .de/images/149.png  | image/png    | 331.45 Kb |         |           |
| 20 | https://www. | .de/images/144.jpg  | image/jpeg   | 36.21 Kb  |         |           |
| 21 | https://www. | .de/images/138.jpg  | image/jpeg   | 22.09 Kb  |         |           |
| 22 | https://www. | .de/images/68.jpg   | image/jpeg   | 284.58 Kb |         |           |
| 23 | https://www. | .de/images/113.jpg  | image/jpeg   | 286.18 Kb |         |           |
| 24 | https://www. | .de/images/logo.png | image/png    | 11.89 Kb  |         |           |



| Νō  | URL          |                                                         | URL length | HTTPS | Response |
|-----|--------------|---------------------------------------------------------|------------|-------|----------|
| 1   | https://www. | .de/downloads/Programm Pfahl-Symposium 2023.pdf         | 74         | <>    | 404      |
| - 2 | https://www. | .com/science/article/pii/S0886779822001237?dgcid=author | 80         | <     | 403      |



#### **Content Uniqueness**

| NΩ | URL      |                                                       | Words count | Chars Count | Size     | Uniqueness, % ^ |
|----|----------|-------------------------------------------------------|-------------|-------------|----------|-----------------|
| 1  | https:// | org