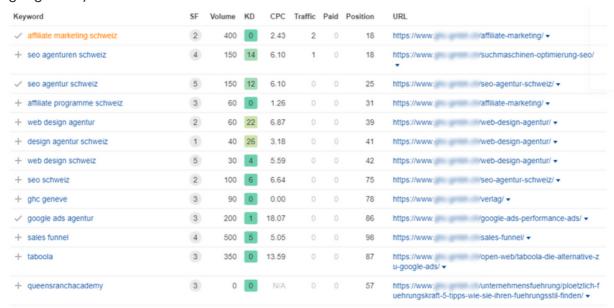

#### **Keyword Research**

Keyword research is the practice to find relevant phrases and keywords to target niche related potential audience by looking at the search volume of those keywords and keyword difficulty, This need to be done on your website to improve online presences on google for your desired audience.