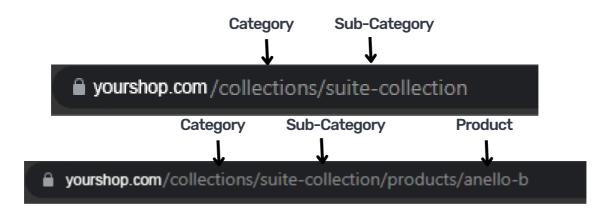

diverse backlinks for your website, and you can also generate traffic to your website. If a topic is not getting much visibility in the search engines, you'll receive more traffic by targeting your posts on the forum.

Forum posting is a part of off page SEO techniques because it helps you get relevant backlinks from authoritative forums. Which plays an essential role in increasing the authority of your website and the number of visitors to your website.

Needless to say, quality content and backlinks are still more important ranking factors. But if your site is taking too long to load and giving users a terrible experience, you definitely should work on speeding up your website.

https://yourwebsite.com





#### Seo Audit for E Shop

#### **Product Page**



#### **Product Structure**



#### **Pricing Variations**

shop.yourwebsite.com/en-de/products/moonstone-ring-harlow?variant=31592913993809
 €140 EUR
 shop.yourwebsite.com/products/moonstone-ring-harlow?variant=31592913993809
 \$125 USD



#### Seo Audit for E Shop

#### **User Navigation**

- Clarity and Consistency
- · Ease of Use
- · Mobile Responsiveness
- Search Functionality
- Error Handling and Feedback

By examining these five points during navigation testing, We can identify areas where improvements are needed to enhance user experience, streamline navigation, and ensure that users can easily find and access the desired content on your webpage.

#### Schema Markup

```
header.liquid X
 header.liquid Older versions
                                                                                           Dele