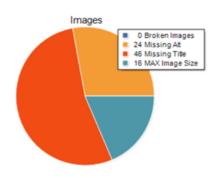

#### **Images and Links**

| Nο | URL          |                     | Content Type | Size      | IMG alt | IMG title |
|----|--------------|---------------------|--------------|-----------|---------|-----------|
| 1  | https://www. | .de/mages/72.jpg    | image/jpeg   | 383.33 Kb |         |           |
| 2  | https://www. | .de/images/116.jpg  | image/jpeg   | 83.39 Kb  |         |           |
| 3  | https://www. | .de/images/93.png   | image/png    | 70.72 Kb  |         |           |
| 4  | https://www. | .de/images/137.jpg  | image/jpeg   | 24.50 Kb  |         |           |
| 5  | https://www. | .de/images/123.jpg  | image/jpeg   | 21.99 Kb  |         |           |
| 6  | https://www. | .de/images/152.jpg  | image/jpeg   | 25.58 Kb  |         |           |
| 7  | https://www. | .de/images/45.jpg   | image/jpeg   | 104.05 Kb |         |           |
| 8  | https://www. | .de/images/145.jpg  | image/jpeg   | 237.11 Kb |         |           |
| 9  | https://www. | .de/images/67.jpg   | image/jpeg   | 439.26 Kb |         |           |
| 10 | https://www. | .de/images/121.jpg  | image/jpeg   | 31.65 Kb  |         |           |
| 11 | https://www. | .de/images/133.png  | image/png    | 91.32 Kb  |         |           |
| 12 | https://www. | .de/images/78.jpg   | image/jpeg   | 66.48 Kb  |         |           |
| 13 | https://www. | .de/images/80.jpg   | image/jpeg   | 84.47 Kb  |         |           |
| 14 | https://www. | .de/images/77.jpg   | image/jpeg   | 33.75 Kb  |         |           |
| 15 | https://www. | .de/mages/114.jpg   | image/jpeg   | 26.12 Kb  |         |           |
| 16 | https://www. | .de/images/81.jpg   | image/jpeg   | 99.86 Kb  |         |           |
| 17 | https://www. | .de/images/119.jpg  | image/jpeg   | 31.49 Kb  |         |           |
| 18 | https://www. | .de/images/122.png  | image/png    | 154.16 Kb |         |           |
| 19 | https://www. | .de/images/149.png  | image/png    | 331.45 Kb |         |           |
| 20 | https://www. | .de/images/144.jpg  | image/jpeg   | 36.21 Kb  |         |           |
| 21 | https://www. | .de/images/138.jpg  | image/jpeg   | 22.09 Kb  |         |           |
| 22 | https://www. | .de/images/68.jpg   | image/jpeg   | 284.58 Kb |         |           |
| 23 | https://www. | .de/images/113.jpg  | image/jpeg   | 286.18 Kb |         |           |
| 24 | https://www. | .de/images/logo.png | image/png    | 11.89 Kb  |         |           |